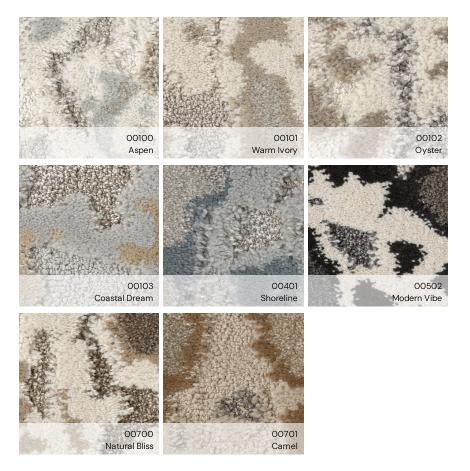

## Carrera

Influenced by awe-inspiring moments of natural immersion, Carrera's sculpted texture and shimmering accents capture the essence of escape. Crafted from recycled plastic bottles, Carrera transforms your home into a sophisticated, sustainable sanctuary.

## Specifications

| Style Number           | ZZ357                                                                            |
|------------------------|----------------------------------------------------------------------------------|
| Construction           | Pattern                                                                          |
| Weight                 | 62.4 Oz/Yd²   2115.7 G/M²                                                        |
| Total Recycled Content | 26.64% (Pre-Consumer 0%  <br>Post-Consumer 26.64%)                               |
| Pile Thickness         | 0.47 ln   11.94 Mm                                                               |
| Colors                 | 8                                                                                |
| Backing                | Softbac W Lifeguard Technology                                                   |
| Width                  | 12 Ft                                                                            |
| Pattern Repeat         | 72 ln W X 131 ln L   182.88 Cm W X<br>332.74 Cm L                                |
| Par Rating             | 3.75                                                                             |
| Installation           | 72 ln W X 131 ln L - Set Match<br>Required   Stretch ln (View<br>Guide)          |
| Sustainability         | CRI® Green Label Plus<br>(GLP9970)<br>Environmental Product<br>Declaration (EPD) |
| Country Of Origin      | USA                                                                              |
| Warranties             | A/T 25 Year Limited Residential<br>Broadloom Carpet Warranty                     |