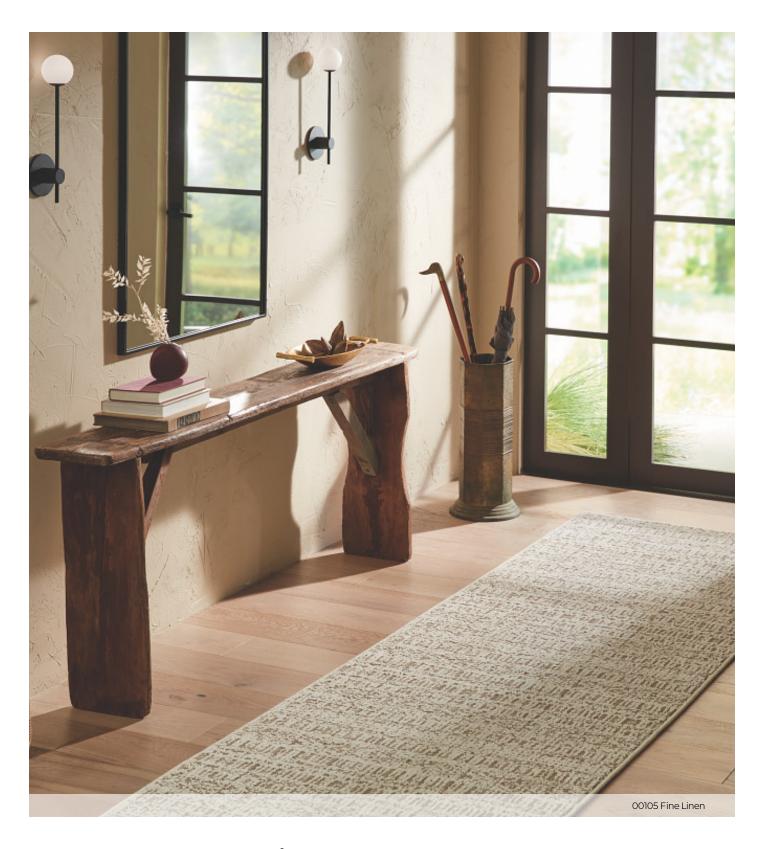

## **Batique**

Batique features intricate and elaborate patterning akin to a tapestry. Adorn your space with a creative fusion of texture, striated color, and hand-loomed appeal. Batique features ANSO® High Performance fibers with built in stain protection that are fade and bleach resistant. This product design features intentional shifts in color and striations giving each style a handcrafted look. The perfectly imperfect shifts in color are designed for you, with the exceptional durability for your pet.

## **Intentionally Crafted**

This carpet is designed to feature random striations and intentional color shifts. These subtle nuances and dramatic flourishes will vary across the product and may not be fully captured in room scene images.

Product image for illustration purposes only. Actual product will vary.

ANDERSONTUFTEX.COM