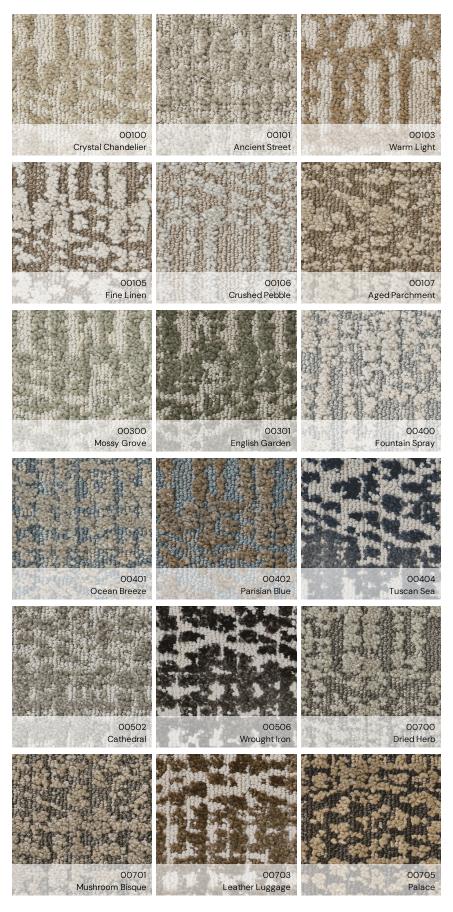

## **Batique**

Batique features intricate and elaborate patterning akin to a tapestry. Adorn your space with a creative fusion of texture, striated color, and hand-loomed appeal. Batique features ANSO® High Performance fibers with built in stain protection that are fade and bleach resistant. This product design features intentional shifts in color and striations giving each style a handcrafted look. The perfectly imperfect shifts in color are designed for you, with the exceptional durability for your pet.

## **Specifications**

| Style Number           | ZZ304                                                                            |
|------------------------|----------------------------------------------------------------------------------|
| Construction           | Pattern Cut/Loop                                                                 |
| Fiber Content          | 100% Anso® High Performance<br>PET                                               |
| Weight                 | 46.8 Oz/Yd²   1586.8 G/ M²                                                       |
| Total Recycled Content | 56.66% (Pre-Consumer 0%  <br>Post-Consumer 56.66%)                               |
| Pile Thickness         | 0.43 ln   10.92 Mm                                                               |
| Colors                 | 18                                                                               |
| Backing                | Softbac                                                                          |
| Width                  | 12 Ft                                                                            |
| Pattern Repeat         | 18 ln W X 27.5 ln L   45.72 Cm W X<br>69.85 Cm L                                 |
| Dye Method             | Predyed                                                                          |
| Par Rating             | 3.75                                                                             |
| PillTest               | Pass                                                                             |
| Installation           | Side Seam Only (View Guide)                                                      |
| Sustainability         | CRI® Green Label Plus<br>(GLP9970)<br>Environmental Product<br>Declaration (EPD) |
| Country Of Origin      | USA                                                                              |
| Warranties             | Pet Perfect 20 Year Limited<br>Residential Broadloom Carpet<br>Warranty          |

## **Intentionally Crafted**

This carpet is designed to feature random striations and intentional color shifts. These subtle nuances and dramatic flourishes will vary across the product and may not be fully captured in room scene images.