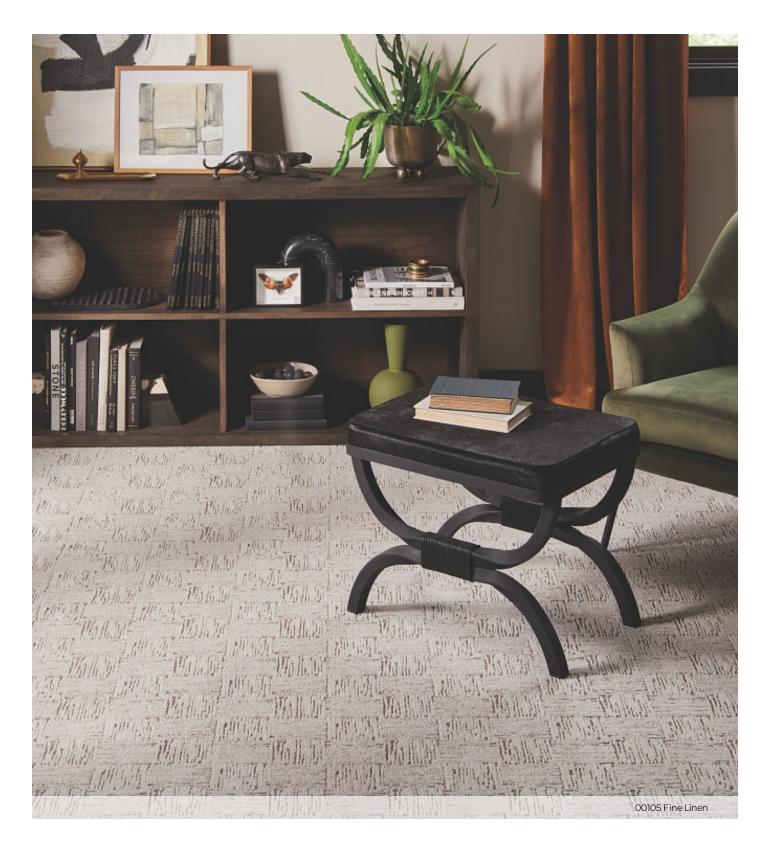

# Moderne

Anderson Tuftex

A modern take on a woven parquet, Moderne pays homage to both the past and present with its structured yet casual striated visual. Moderne features ANSO® High Performance fibers with built in stain protection that are fade and bleach resistant. This product design features intentional shifts in color and striations giving each style a handcrafted look. The perfectly imperfect shifts in color are designed for you, with the exceptional durability for your pet.

## Moderne

Product image for illustration purposes only. Actual product will vary.

### **Intentionally Crafted**

This carpet is designed to feature random striations and intentional color shifts. These subtle nuances and dramatic flourishes will vary across the product and may not be fully captured in room scene images.