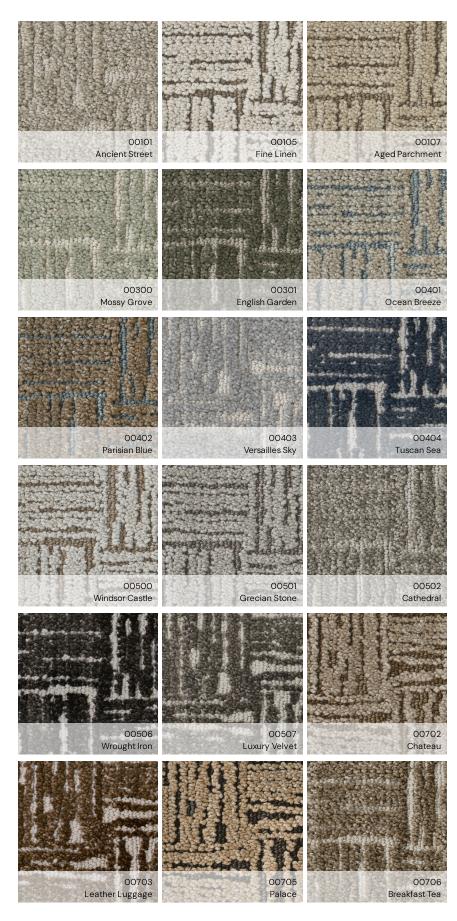

### **Specifications**

| •                      |                                                                                  |
|------------------------|----------------------------------------------------------------------------------|
| Style Number           | ZZ3 03                                                                           |
| Construction           | Pattern Cut/Loop                                                                 |
| Fiber Content          | 100% Anso® High Performance<br>PET                                               |
| Weight                 | 46.8 Oz/Yd²   1586.8 G/M²                                                        |
| Total Recycled Content | 56.66% (Pre-Consumer 0%  <br>Post-Consumer 56.66%)                               |
| Pile Thickness         | 0.4 ln   10.16 Mm                                                                |
| Colors                 | 18                                                                               |
| Backing                | Softbac                                                                          |
| Width                  | 12 Ft                                                                            |
| Pattern Repeat         | 9 ln W X 7.5 ln L   22.86 Cm W X<br>19.05 Cm L                                   |
| Dye Method             | Predyed                                                                          |
| Par Rating             | 3.75                                                                             |
| Pill Test              | Pass                                                                             |
| Installation           | Side Seam Only (View Guide)                                                      |
| Sustainability         | CRI® Green Label Plus<br>(GLP9970)<br>Environmental Product<br>Declaration (EPD) |
| Country Of Origin      | USA                                                                              |
| Warranties             | Pet Perfect 20 Year Limited<br>Residential Broadloom Carpet<br>Warranty          |