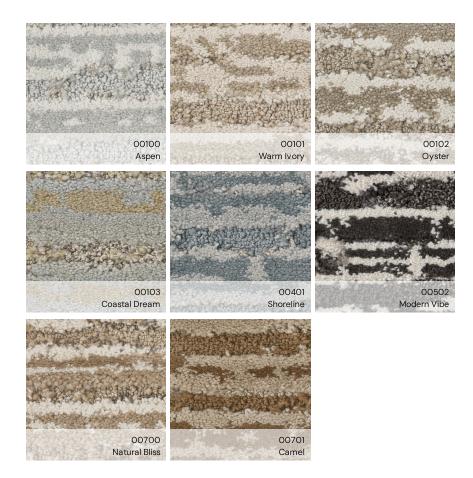

## Specifications

| Style Number           | ZZ356                                                                            |
|------------------------|----------------------------------------------------------------------------------|
| Construction           | Pattern                                                                          |
| Weight                 | 62.4 Oz/Yd²   2115.7 G/M²                                                        |
| Total Recycled Content | 56.38% (Pre-Consumer 0%  <br>Post-Consumer 56.38%)                               |
| Pile Thickness         | 0.41 ln   10.41 Mm                                                               |
| Colors                 | 8                                                                                |
| Backing                | Softbac W Lifeguard Technology                                                   |
| Width                  | 12 Ft                                                                            |
| Par Rating             | 4.00                                                                             |
| Installation           | View Guidelines                                                                  |
| Sustainability         | CRI® Green Label Plus<br>(GLP9970)<br>Environmental Product<br>Declaration (EPD) |
| Country Of Origin      | USA                                                                              |
| Warranties             | A/T 25 Year Limited Residential<br>Broadloom Carpet Warranty                     |